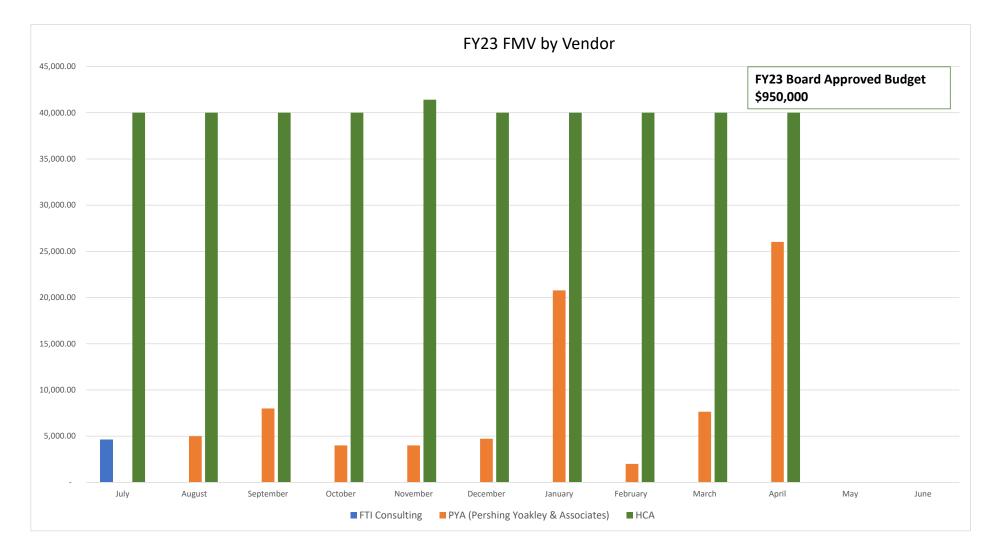

## FY23 **FMV**

|                                     | Date of<br>Engagement<br>Letter | July      | August    | September | October   | November  | December  | January   | February  | March     | April     | Мау | June | YTD Matter<br>Fees |
|-------------------------------------|---------------------------------|-----------|-----------|-----------|-----------|-----------|-----------|-----------|-----------|-----------|-----------|-----|------|--------------------|
| FTI Consulting                      | 02/08/18                        | 4,618.00  | -         | -         | -         | -         | -         | -         |           |           |           |     |      | 4,618.00           |
| PYA (Pershing Yoakley & Associates) | 09/12/19                        | -         | 5,000.00  | 8,000.00  | 4,000.00  | 4,000.00  | 4,731.00  | 20,769.00 | 2,000.00  | 7,641.50  | 26,021.30 |     |      | 82,162.80          |
| HCA                                 | 01/20/20                        | 40,000.00 | 40,000.00 | 40,000.00 | 40,000.00 | 41,404.00 | 40,000.00 | 40,000.00 | 40,000.00 | 40,000.00 | 40,000.00 |     |      | 401,404.00         |
| TOTAL                               |                                 | 44,618.00 | 45,000.00 | 48,000.00 | 44,000.00 | 45,404.00 | 44,731.00 | 60,769.00 | 42,000.00 | 47,641.50 | 66,021.30 | -   | -    | 488,184.80         |