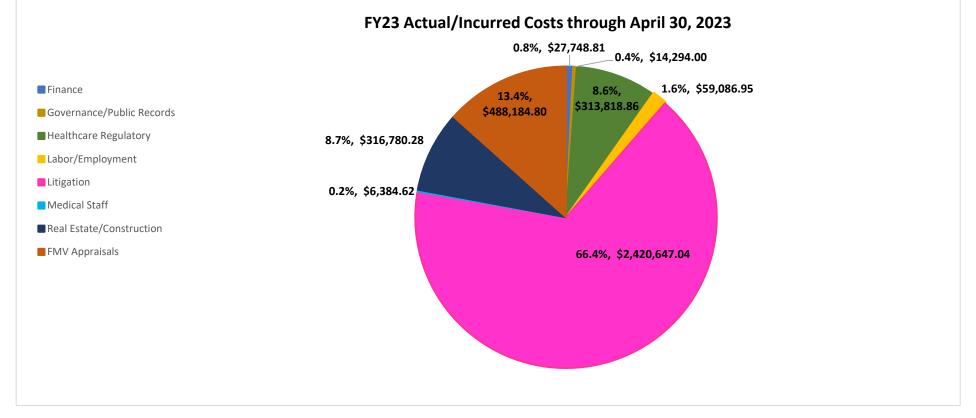

## 

| FY23                      | В  | oard Approved | Actual/Incurred    | % of Budget | •           |    | Remaining Balance |  |  |
|---------------------------|----|---------------|--------------------|-------------|-------------|----|-------------------|--|--|
|                           |    | Budget        | Costs              |             | Costs Total |    |                   |  |  |
| Finance                   | \$ | 210,000       | \$<br>27,748.81    | 13.21%      | 0.8%        | \$ | 182,251.19        |  |  |
| Governance/Public Records | \$ | 80,000        | \$<br>14,294.00    | 17.87%      | 0.4%        | \$ | 65,706.00         |  |  |
| Healthcare Regulatory     | \$ | 1,435,000     | \$<br>313,818.86   | 21.87%      | 8.6%        | \$ | 1,121,181.14      |  |  |
| Labor/Employment          | \$ | 75,000        | \$<br>59,086.95    | 78.78%      | 1.6%        | \$ | 15,913.05         |  |  |
| Litigation                | \$ | 6,700,000     | \$<br>2,420,647.04 | 36.13%      | 66.4%       | \$ | 4,279,352.96      |  |  |
| Medical Staff             | \$ | 195,000       | \$<br>6,384.62     | 3.27%       | 0.2%        | \$ | 188,615.38        |  |  |
| Real Estate/Construction  | \$ | 900,000       | \$<br>316,780.28   | 35.20%      | 8.7%        | \$ | 583,219.72        |  |  |
| FMV Appraisals            | \$ | 950,000       | \$<br>488,184.80   | 51.39%      | 13.4%       | \$ | 461,815.20        |  |  |
| Total                     | \$ | 10,545,000    | \$<br>3,646,945.36 | 34.58%      | 100.0%      | \$ | 6,898,054.64      |  |  |